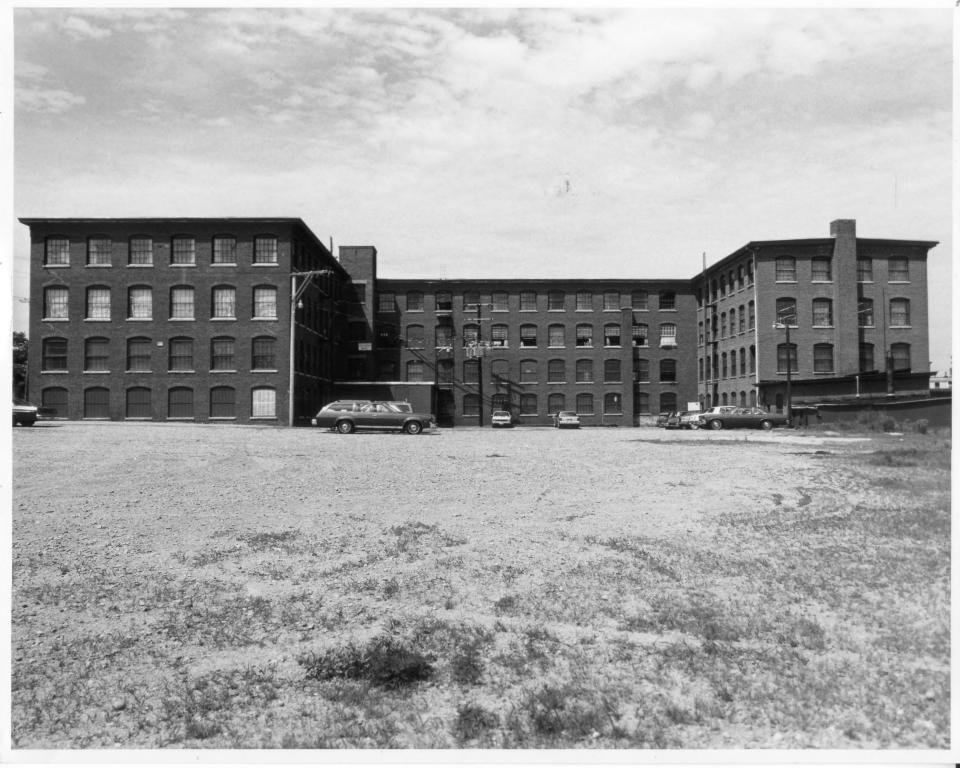

3

| NATIC                                                                                           | NAL REGISTER OF HISTORIC PLACES PROPERTY                                                                                                                                  |
|-------------------------------------------------------------------------------------------------|---------------------------------------------------------------------------------------------------------------------------------------------------------------------------|
| Minan                                                                                           | ONAL REGISTER OF HISTORIC PLACES PROPERTY PHOTOGRAPH FORM: NEW HAMPSHIRE                                                                                                  |
| Historic Name:<br>Common Name:<br>NR District:<br>Address:<br>City/Town/State:<br>Photographer: | Kimball Brothers Shoe Factory<br>KIMBALL BROTHERS SHOE FACTURY<br>N/A<br>225 Common C                                                                                     |
| Negative with:                                                                                  | 39 Auburn Street                                                                                                                                                          |
| Description:                                                                                    | Concord, New Hampshire<br>View looking west at the rear of the factory complex, showing from the left<br>the 1900 wing, 1890 wing and 1885 wing with boiler house & coal. |
| Photographer facing                                                                             | N NE E SE S SW NW Photo Date: 7/84 Photo Number 2 of 3                                                                                                                    |