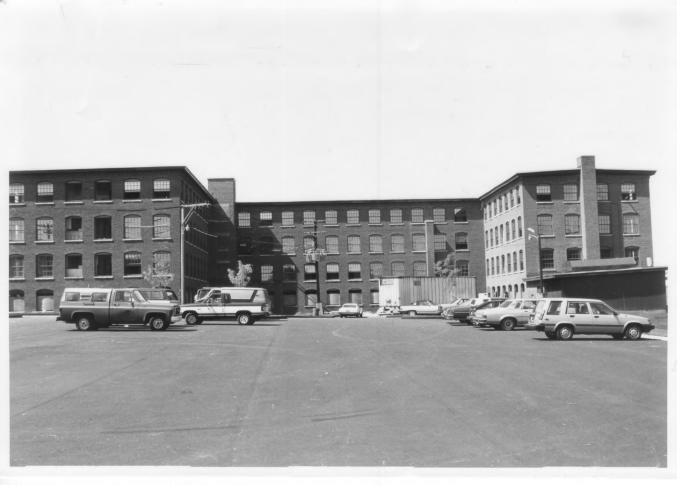

3

| NATIC                                                                                           | NAL REGISTER OF HISTORIC PLACES PROPERTY                                                                                                                                  |
|-------------------------------------------------------------------------------------------------|---------------------------------------------------------------------------------------------------------------------------------------------------------------------------|
| Minan                                                                                           | ONAL REGISTER OF HISTORIC PLACES PROPERTY PHOTOGRAPH FORM: NEW HAMPSHIRE                                                                                                  |
| Historic Name:<br>Common Name:<br>NR District:<br>Address:<br>City/Town/State:<br>Photographer: | Kimball Brothers Shoe Factory<br>KIMBALL BROTHERS SHOE FACTURY<br>N/A<br>225 Common C                                                                                     |
| Negative with:                                                                                  | 39 Auburn Street                                                                                                                                                          |
| Description:                                                                                    | Concord, New Hampshire<br>View looking west at the rear of the factory complex, showing from the left<br>the 1900 wing, 1890 wing and 1885 wing with boiler house & coal. |
| Photographer facing                                                                             | N NE E SE S SW NW Photo Date: 7/84 Photo Number 2 of 3                                                                                                                    |