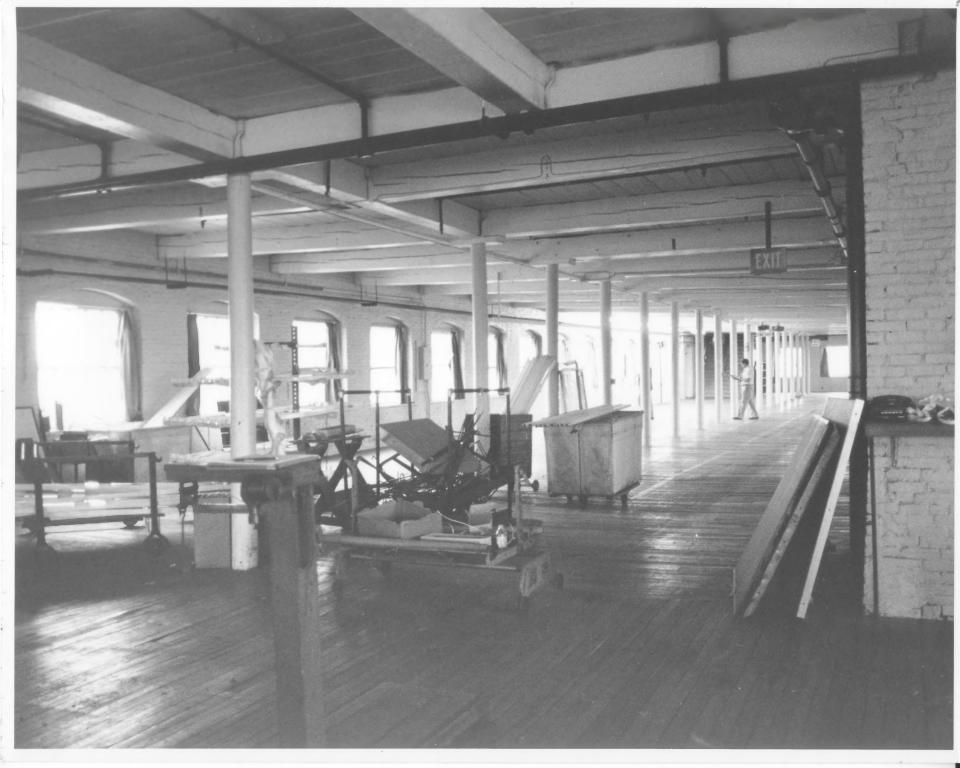

Manchester, New Hampshire

335 Cypress Street

N/A

Description:

Interior view of 1890 wing (4th floor) looking southeast. Photographer facing N NE E SE S SW W NW Photo Date: 7/84 Photo Number 3 of 3