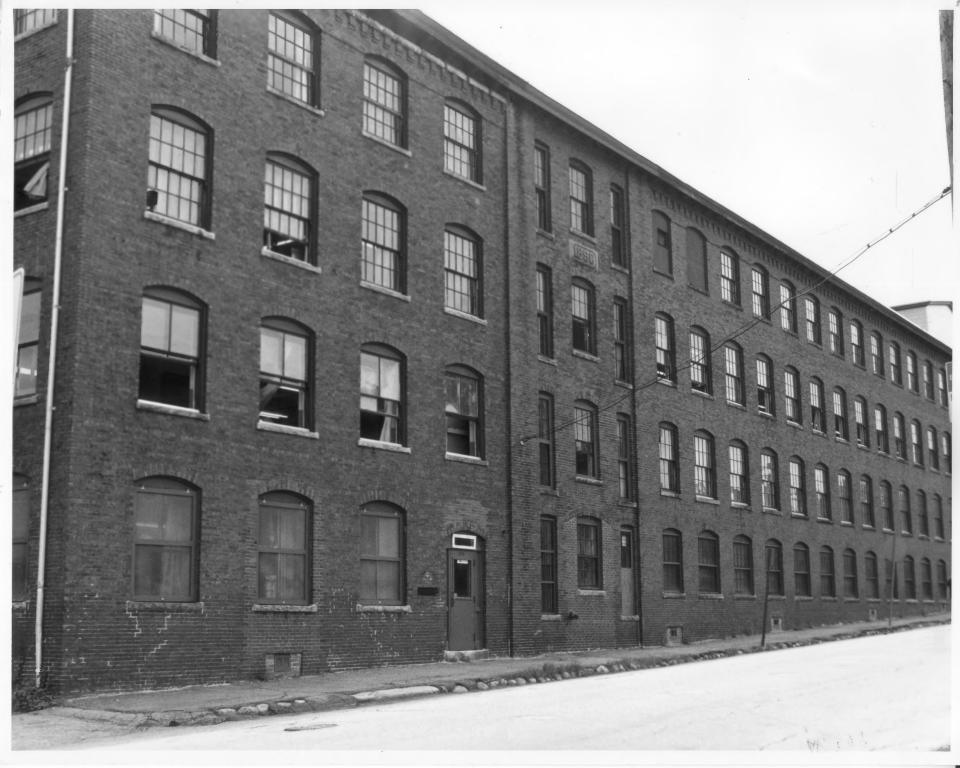

Description: View looking northeast at south elevation.

Photographer facing N(NE) E SE S SW W NW Photo Date: 9/85

1 1922

**Photo Number** 

4 **of** 

5861 0 T dis

| Historic Name:<br>Common Name:<br>NR District:<br>Address:<br>City/Town/State:<br>Photographer: | Kimball Brothers Shoe Factory<br>KIMBALL BROTHERS SHOE FACTURY<br>N/A<br>335 Cypress Street<br>Manchester, New Hampshire<br>Elizabeth Durfee Hengen               |
|-------------------------------------------------------------------------------------------------|-------------------------------------------------------------------------------------------------------------------------------------------------------------------|
| Negative with:                                                                                  | 39 Auburn Street                                                                                                                                                  |
| Description:                                                                                    | Concord, New Hampshire<br>View looking southeast at the west elevation (Cypress St. facade),<br>showing the 4 bays of the 1885 wing and stair tower at the right. |
| Photographer facing                                                                             | N NE E SE S SW W NW Photo Date: 7/84 Photo Number   of                                                                                                            |