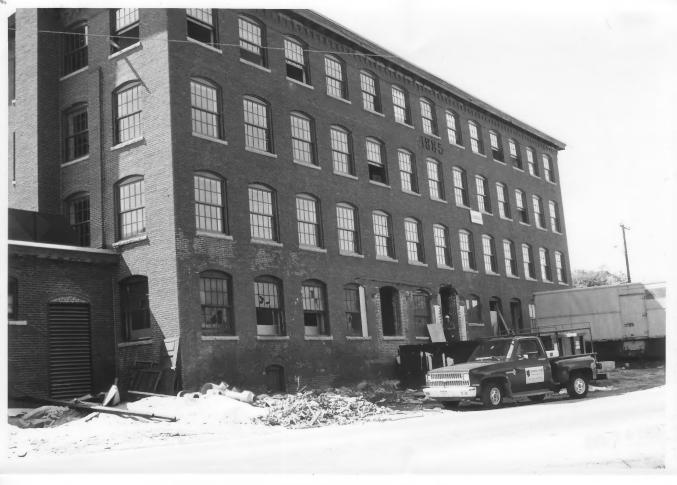

( upto

Description:

View looking west at east courtyard (rear) elevation.

Photographer facing N NE E SE S SW(W)NW

Photo Date: 9/85

Photo Number 3 of

9689/ @ T @

| Historic Name:   | KIMBALL SHOE FACTORY      |  |
|------------------|---------------------------|--|
| Common Name:     | Kimball Shoe Factory      |  |
| NR District:     | N/R                       |  |
| Address:         | 335 Cypress Street        |  |
| City/Town/State: | Manchester, New Hampshire |  |
| Photographer:    | Elizabeth Durfee Hengen   |  |
|                  | Concord, New Hampshire    |  |
| Negative with:   | Same as above             |  |