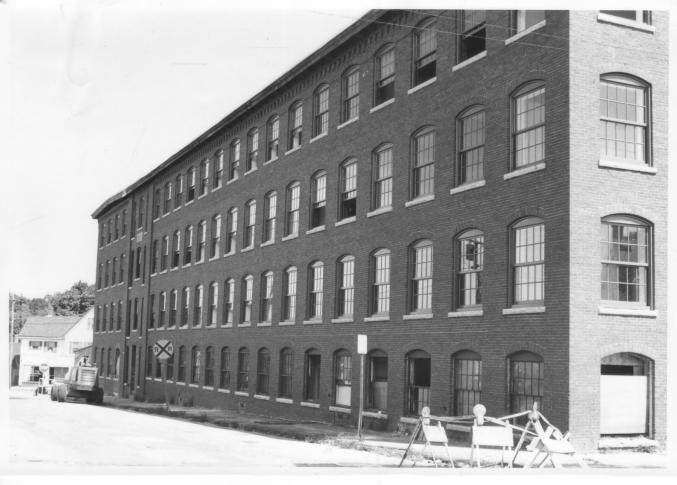

Description: View looking northeast at south elevation.

Photographer facing N(NE) E SE S SW W NW Photo Date: 9/85

1 1922

**Photo Number** 

4 **of** 

5861 0 T dis

| Historic Name:<br>Common Name:<br>NR District:<br>Address:<br>City/Town/State:<br>Photographer: | Kimball Brothers Shoe Factory<br>KIMBALL BROTHERS SHOE FACTURY<br>N/A<br>335 Cypress Street<br>Manchester, New Hampshire<br>Elizabeth Durfee Hengen               |
|-------------------------------------------------------------------------------------------------|-------------------------------------------------------------------------------------------------------------------------------------------------------------------|
| Negative with:                                                                                  | 39 Auburn Street                                                                                                                                                  |
| Description:                                                                                    | Concord, New Hampshire<br>View looking southeast at the west elevation (Cypress St. facade),<br>showing the 4 bays of the 1885 wing and stair tower at the right. |
| Photographer facing                                                                             | N NE E SE S SW W NW Photo Date: 7/84 Photo Number   of                                                                                                            |